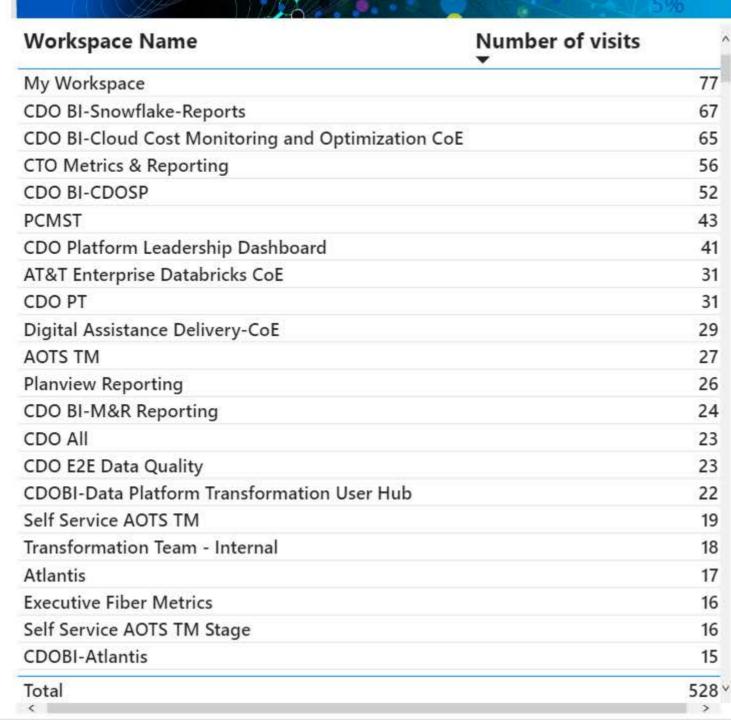

## PBI Workspace Usage



## Date Range

| 12.121.121.221.232 |           | <b>F</b> |   |
|--------------------|-----------|----------|---|
| 4/1/2022           | 3/30/2023 |          |   |
| $\sim$             |           |          | 0 |
|                    |           |          |   |

## Title

| ASSOCIATE | DIRECTOR |
|-----------|----------|
|           |          |

| 1     | 10         | P |  |
|-------|------------|---|--|
| <br>1 | <b>1</b> V |   |  |
|       |            |   |  |

|   | -    | -    |    | -             |    |
|---|------|------|----|---------------|----|
|   | 1.11 | R    | FC | 11            | )R |
| _ |      | I DA |    | <li>1 No</li> | 11 |

| 1    | 0              | Tŀ | Ð | E | R |
|------|----------------|----|---|---|---|
| <br> | <del>.</del> . |    | - | - |   |

| SENIOR D